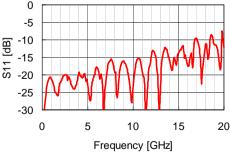

/u> 5.0∨         |           |
| Extinction Ratio *2           |        | <u>&gt;</u> 20dB         |           |
| Insertion<br>Loss             | C band | <u>&lt;</u> 5.0dB        |           |
|                               | L band | <u>&lt;</u> 5.5dB        |           |
| $\alpha$ Parameter (Typ.)     |        | 0                        | +/-0.7    |
| Monitor PD<br>Responsivity    |        | <u>&gt;</u> 0.001A/W     |           |
| Operating Case<br>Temperature |        | -5 to 75°C               |           |
| Package Size                  |        | 65 x 11.4 x 4.9 mm       |           |
| (LxWxH)                       |        | 2.6 x 0.45 x 0.19 inches |           |

#### \*1: at 12.5Gb/s for Bit Rate, \*2: at low Frequency

## **Drawing**



## RF performance (for 0-Chirp)







### **Fujitsu Limited**

#### **Optical Component Unit Sales Department**

1-1 Kamikodanaka 4-chome, Nakahara-ku, Kawasaki, 211-8588, Japan (Company Mail No. H0913)

Tel: +81-44-754-3757, Fax: +81-44-754-3598

E-mail: optmdl-sales2@ml.css.fuiitsu.com

http://www.fujitsu.com/global/services/telecom/optcompo