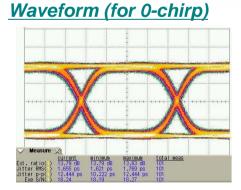

> 5.0∨         |           |
| Extinction Ratio *2           |        | <u>&gt;</u> 20dB         |           |
| Insertion<br>Loss             | C band | <u>&lt;</u> 5.0dB        |           |
|                               | L band | <u>&lt;</u> 5.5dB        |           |
| $\alpha$ Parameter (Typ.)     |        | 0                        | +/-0.7    |
| Monitor PD<br>Responsivity    |        | <u>&gt;</u> 0.001A/W     |           |
| Operating Case<br>Temperature |        | -5 to 75°C               |           |
| Package Size                  |        | 65 x 11.4 x 4.9 mm       |           |
| (LxWxH)                       |        | 2.6 x 0.45 x 0.19 inches |           |

#### \*1: at 12.5Gb/s for Bit Rate, \*2: at low Frequency

## **Drawing**



## RF performance (for 0-Chirp)







### **Fujitsu Limited**

#### **Optical Component Unit Sales Department**

1-1 Kamikodanaka 4-chome, Nakahara-ku, Kawasaki, 211-8588, Japan (Company Mail No. H0913)

Tel: +81-44-754-3757, Fax: +81-44-754-3598

E-mail: optmdl-sales2@ml.css.fuiitsu.com

http://www.fujitsu.com/global/services/telecom/optcompo