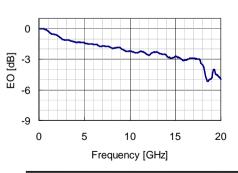

;</u> 5.0∨         |           |
| Extinction Ratio *2           |        | <u>&gt;</u> 20dB         |           |
| Insertion<br>Loss             | C band | <u>&lt;</u> 5.0dB        |           |
|                               | L band | <u>&lt;</u> 5.5dB        |           |
| $\alpha$ Parameter (Typ.)     |        | 0                        | +/-0.7    |
| Monitor PD<br>Responsivity    |        | <u>&gt;</u> 0.001A/W     |           |
| Operating Case<br>Temperature |        | -5 to 75°C               |           |
| Package Size                  |        | 65 x 11.4 x 4.9 mm       |           |
| (LxWxH)                       |        | 2.6 x 0.45 x 0.19 inches |           |

#### \*1: at 12.5Gb/s for Bit Rate, \*2: at low Frequency

## **Drawing**



## RF performance (for 0-Chirp)







### **Fujitsu Limited**

#### **Optical Component Unit Sales Department**

1-1 Kamikodanaka 4-chome, Nakahara-ku, Kawasaki, 211-8588, Japan (Company Mail No. H0913)

Tel: +81-44-754-3757, Fax: +81-44-754-3598

E-mail: optmdl-sales2@ml.css.fuiitsu.com

http://www.fujitsu.com/global/services/telecom/optcompo