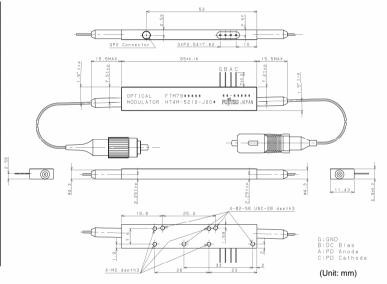

age (Vp)*1        |        | <u>&lt;</u> 5.0∨         |           |
| Extinction Ratio *2           |        | <u>&gt;</u> 20dB         |           |
| Insertion<br>Loss             | C band | <u>&lt;</u> 5.0dB        |           |
|                               | L band | <u>&lt;</u> 5.5dB        |           |
| $\alpha$ Parameter (Typ.)     |        | 0                        | +/-0.7    |
| Monitor PD<br>Responsivity    |        | <u>&gt;</u> 0.001A/W     |           |
| Operating Case<br>Temperature |        | -5 to 75°C               |           |
| Package Size                  |        | 65 x 11.4 x 4.9 mm       |           |
| (LxWxH)                       |        | 2.6 x 0.45 x 0.19 inches |           |

#### \*1: at 12.5Gb/s for Bit Rate, \*2: at low Frequency

## **Drawing**



## RF performance (for 0-Chirp)







### **Fujitsu Limited**

#### **Optical Component Unit Sales Department**

1-1 Kamikodanaka 4-chome, Nakahara-ku, Kawasaki, 211-8588, Japan (Company Mail No. H0913)

Tel: +81-44-754-3757, Fax: +81-44-754-3598

E-mail: optmdl-sales2@ml.css.fuiitsu.com

http://www.fujitsu.com/global/services/telecom/optcompo